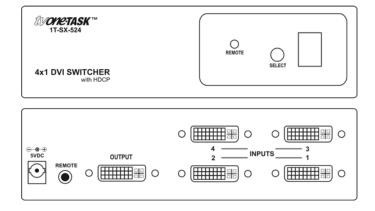

## **Panel Drawings**

The unit has DVI-I connectors for the input and outputs and is powered an external 5VDC power adapter. An LED display indicates the current input selection and the presence of DC Power. An IR Remote Extender option is available for applications requiring the unit to be hidden from view or when it is desirable to extend the range beyond a direct view of the unit such as around a corner.