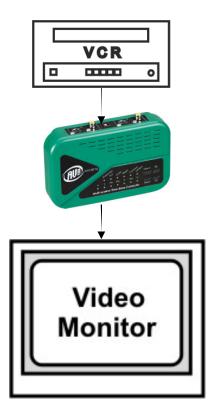

## **AVT-8710 Multi-Standard Time Base Corrector**

A Digital Comb Filter provides superior video signal decoding and the AGC (Automatic Gain Control) insures a proper one volt output signal from an input signal range of 0.5 to 2.0 volts. A built-in Color Bar Generator sends out a test pattern when there is no video input. The unit has Composite Video and S-Video In and Out.