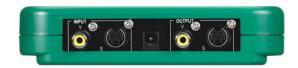

## **AVT-8710 Multi-Standard Time Base Corrector**

A Digital Comb Filter provides superior video signal decoding and the AGC (Automatic Gain Control) insures a proper one volt output signal from an input signal range of 0.5 to 2.0 volts. A built-in Color Bar Generator sends out a test pattern when there is no video input. The unit has Composite Video and S-Video In and Out.