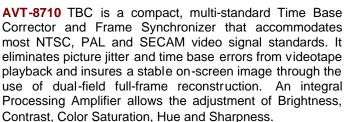

## **AVT-8710 Multi-Standard Time Base Corrector**

A Digital Comb Filter provides superior video signal decoding and the AGC (Automatic Gain Control) insures a proper one volt output signal from an input signal range of 0.5 to 2.0 volts. A built-in Color Bar Generator sends out a test pattern when there is no video input. The unit has Composite Video and S-Video In and Out.

## **AVT-8710 Features and Specifications**

- Video Inputs: Composite & S-Video
- Video Outputs: Composite & S-Video
- NTSC, PAL-B, D, G, I, K, M, N & SECAM
- Integral Processing Amplifier
- Full Frame, Dual Field Signal Reconstruction
- Built In Color Bar Generator
- Automatic Video Gain Control (Each Channel)
- Size: 1.3"Hx3.5"Wx5.7"D (33x90x145mm)
- Weight: 7 oz (0.2kg)