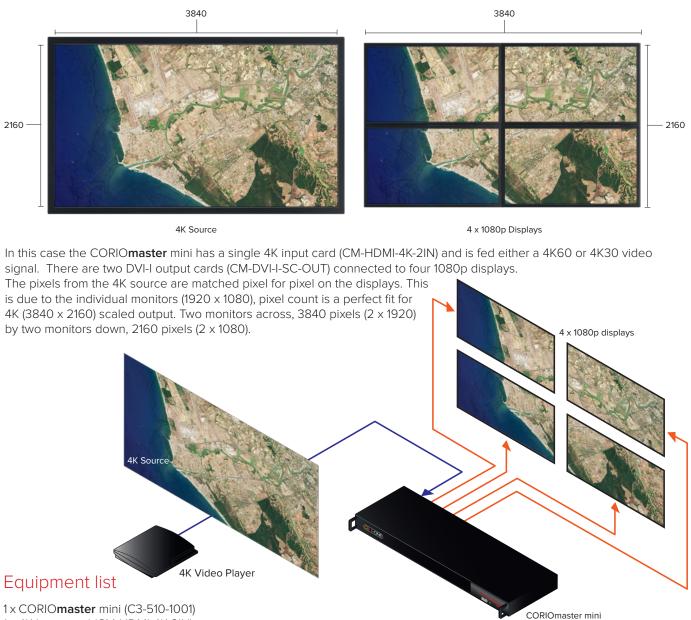

## CORIO**master 4K** Application Single 4K Input Source to Four 1080p Displays

If a system upgrade adds a new 4K source before 4K displays can be added, with CORIO**master** you are easily able to pixel map the image onto four existing 1080p screens. This arrangement will give stunning results.

1 x 4K Input card (CM-HDMI-4K-2IN) 2x DVI-I Output cards (CM-DVI-I-SC-OUT) 4x 1920 x 1080p monitors, cables and mounts 1 x 4K source player and cables Computer with current Windows operating system and network cable for setup and system programming.